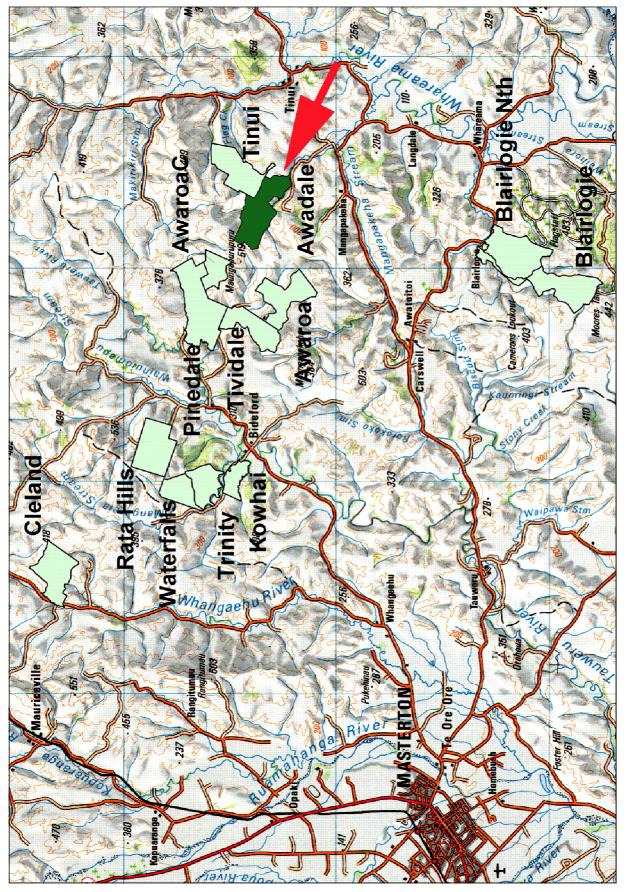

## **Awadale Forest Investment**

Awadale Forest is located approximately 38km east of Masterton. Access from Masterton is 3km off the Masterton to Castlepoint Road at the end of Bute Road.

5 Papawai Place, Masterton 5810 | PO Box 128, Masterton 5840, New Zealand Office +64 6 370 6360 | Fax +64 6 370 6369 | www.forestenterprises.co.nz Forest Enterprises is the business name of Forest Enterprises Growth Limited and its subsidiary Forest Enterprises Limited. Forest Enterprises Limited is licenced to manage Managed Investment Schemes (excluding managed funds) which are primarily invested in forestry assets.